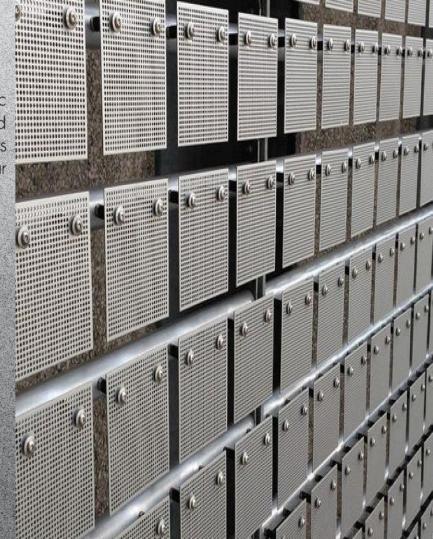

## Perforated customized Panels

customized perforated matrix cassette is a stunning, copper-toned cladding that enhances the flow of natural light and adds dimension to any building facade. the perforated matrix design creates a captivating visual effect and the material is easy to install and maintain. Ideal for modern, sophisticated buildings, it is a popular choice for architects seeking a clean, minimal design that is both timeless and contemporary.

Perforated Panels