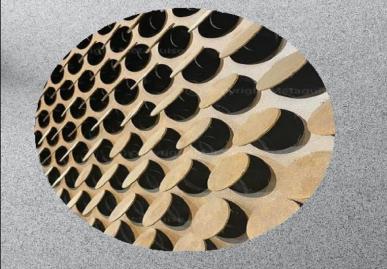

## Coin Matrix

### Customized coin matrix cassette is

a stunning, copper-toned cladding that enhances the flow of natural light and adds dimension to any building facade. the coin matrix cassette design creates a captivating visual effect and the material is easy to install and maintain. ideal for modern, sophisticated buildings, it is a popular choice for architects seeking a clean, minimal design that is both timeless and contemporary.