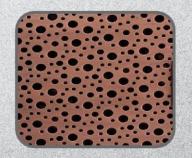

## Coin Matrix

### Customized coin matrix cassette is

a stunning, copper-toned cladding that enhances the flow of natural light and adds dimension to any building facade. the coin matrix cassette design creates a captivating visual effect and the material is easy to install and maintain. ideal for modern, sophisticated buildings, it is a popular choice for architects seeking a clean, minimal design that is both timeless and contemporary.