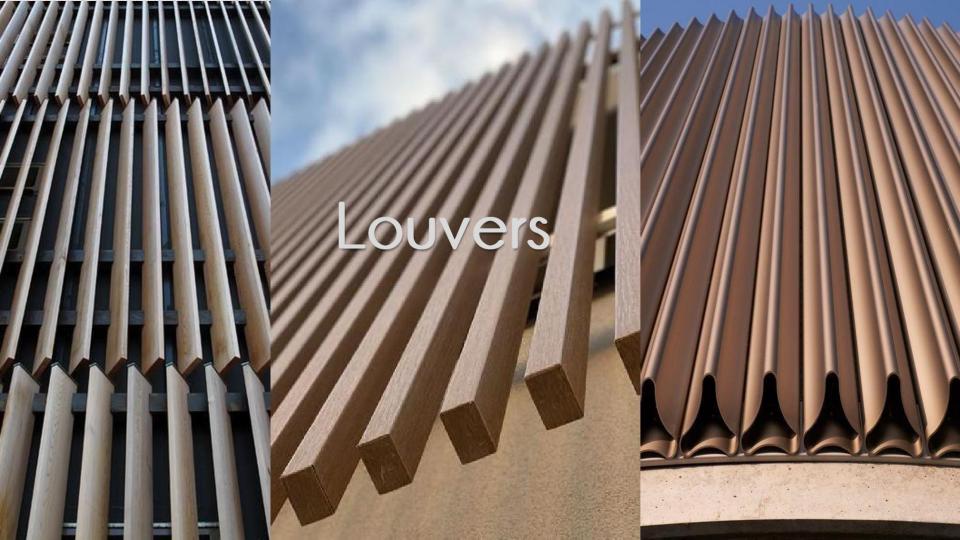

## Louvers

Aluminium Louver Crafted from high-quality aluminium, our Aluminium Louver is a sleek and durable solution for ventilation and temperature control in any building. With its adjustable slats, it provides maximum airflow while keeping out unwanted elements such as direct sunlight, rain, and noise. The slim and modern design of our louvers adds a touch of sophistication to any architectural style, while the superior materials used ensure long-lasting performance and low maintenance. Customizable in size and finish, our Aluminium Louver is the perfect addition to any building that requires both form and function.

# Louver types

CIRCULAR

RECTANGULAR

Eliptical