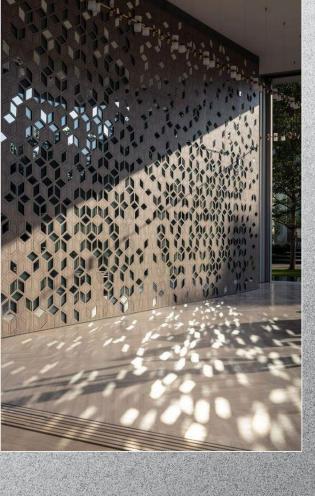

### Customized coin matrix cassette is

a stunning, copper-toned cladding that enhances the flow of natural light and adds dimension to any building facade. the coin matrix cassette design creates a captivating visual effect and the material is easy to install and maintain. ideal for modern, sophisticated buildings, it is a popular choice for architects seeking a clean, minimal design that is both timeless and contemporary.

## Coin Matrix