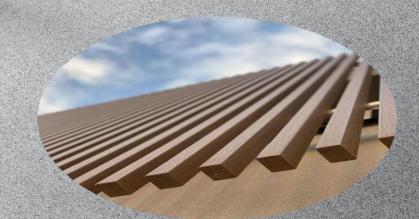

## Louvers

Aluminium Louver Crafted from high-quality aluminium, our Aluminium Louver is a sleek and durable solution for ventilation and temperature control in any building. With its adjustable slats, it provides maximum airflow while keeping out unwanted elements such as direct sunlight, rain, and noise. The slim and modern design of our louvers adds a touch of sophistication to any architectural style, while the superior materials used ensure long-lasting performance and low maintenance. Customizable in size and finish, our Aluminium Louver is the perfect addition to any building that requires both form and function.

# Louver types

CIRCULAR

RECTANGULAR

Eliptical