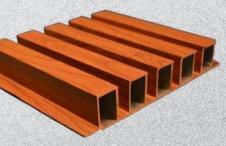

## C channel

Aluminium Extruded C Channel the perfect solution for various construction projects. The C-shaped profile design provides excellent structural support while allowing for flexibility and ease of installation. The high-quality aluminium material used in its construction ensures its strength and durability, making it ideal for use in high-stress applications. With its sleek and modern design, it adds an aesthetic appeal to any project, making it a versatile choice for a wide range of applications. From building frames and enclosures to decorative finishes, our Aluminium Extruded C Channel is a reliable and guarantees quality and longevity.