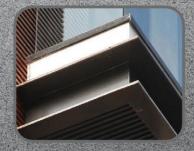

## C channel

Aluminium Extruded C Channel the perfect solution for various construction projects. The C-shaped profile design provides excellent structural support while allowing for flexibility and ease of installation. The high-quality aluminium material used in its construction ensures its strength and durability, making it ideal for use in high-stress applications. With its sleek and modern design, it adds an aesthetic appeal to any project, making it a versatile choice for a wide range of applications. From building frames and enclosures to decorative finishes, our Aluminium Extruded C Channel is a reliable and guarantees quality and longevity.