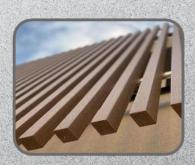

## Louvers

Aluminium Louver Crafted from high-quality aluminium, our Aluminium Louver is a sleek and durable solution for ventilation and temperature control in any building. With its adjustable slats, it provides maximum airflow while keeping out unwanted elements such as direct sunlight, rain, and noise. The slim and modern design of our louvers adds a touch of sophistication to any architectural style, while the superior materials used ensure long-lasting performance and low maintenance. Customizable in size and finish, our Aluminium Louver is the perfect addition to any building that requires both form and function.

# Louver types

CIRCULAR

RECTANGULAR

Eliptical