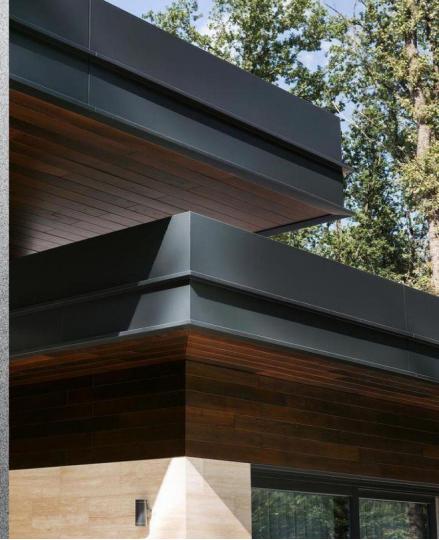

## C channel

Aluminium Extruded C Channel the perfect solution for various construction projects. The C-shaped profile design provides excellent structural support while allowing for flexibility and ease of installation. The high-quality aluminium material used in its construction ensures its strength and durability, making it ideal for use in high-stress applications. With its sleek and modern design, it adds an aesthetic appeal to any project, making it a versatile choice for a wide range of applications. From building frames and enclosures to decorative finishes, our Aluminium Extruded C Channel is a reliable and guarantees quality and longevity.