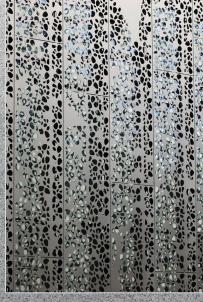

## Perforated customized Panels

customized perforated matrix cassette is a stunning, copper-toned cladding that enhances the flow of natural light and adds dimension to any building facade. the perforated matrix design creates a captivating visual effect and the material is easy to install and maintain. Ideal for modern, sophisticated buildings, it is a popular choice for architects seeking a clean, minimal design that is both timeless and contemporary.

Perforated Panels