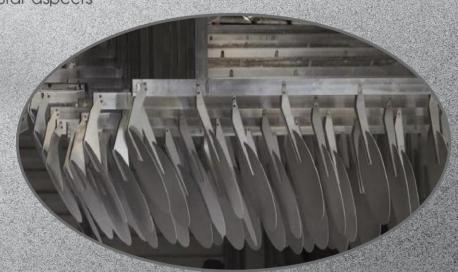

Kinetic

## Kinetic

The kinetic fasade is an example of an element within kinetic architecture and can be used to control light, air, energy and even information. Kinetic facades can among other things reduce the sun's rays penetrating the building or allow fresh air into the building, thus changing the indoor environment.