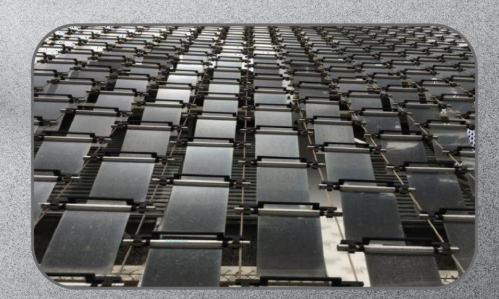

## Kinetic

The kinetic fasade is an example of an element within kinetic architecture and can be used to control light, air, energy and even information. Kinetic facades can among other things reduce the sun's rays penetrating the building or allow fresh air into the building, thus changing the indoor environment.