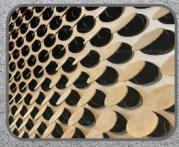

## Perforated customized Panels

customized perforated matrix cassette is a stunning, copper-toned cladding that enhances the flow of natural light and adds dimension to any building facade. the perforated matrix design creates a captivating visual effect and the material is easy to install and maintain. Ideal for modern, sophisticated buildings, it is a popular choice for architects seeking a clean, minimal design that is both timeless and contemporary.

Perforated Panels