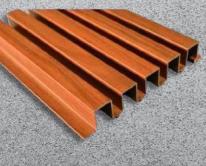

## C channel

Aluminium Extruded C Channel the perfect solution for various construction projects. The C-shaped profile design provides excellent structural support while allowing for flexibility and ease of installation. The high-quality aluminium material used in its construction ensures its strength and durability, making it ideal for use in high-stress applications. With its sleek and modern design, it adds an aesthetic appeal to any project, making it a versatile choice for a wide range of applications. From building frames and enclosures to decorative finishes, our Aluminium Extruded C Channel is a reliable and guarantees quality and longevity.