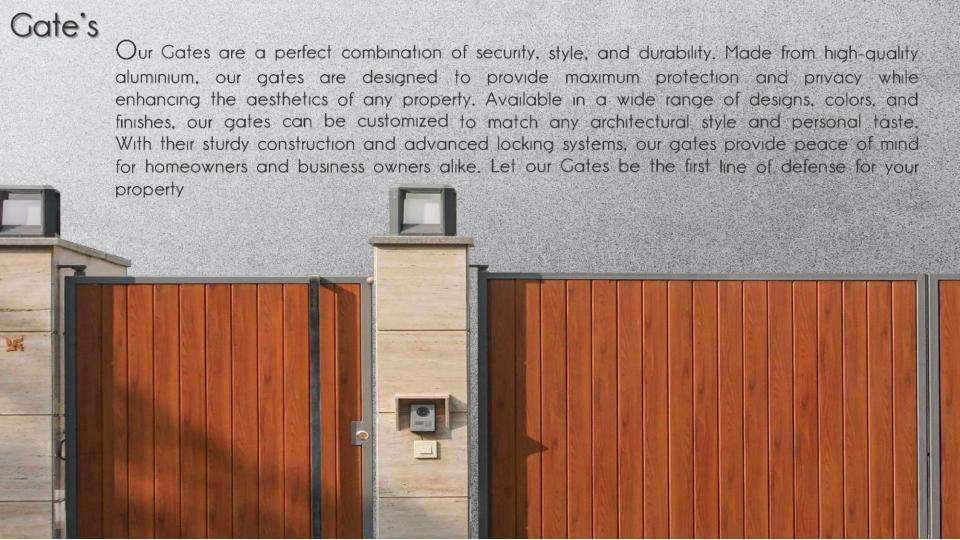

popular choice for architects seeking a clean, minimal design that is both timeless and contemporary.





## Parametric

Parametric facade is a blend of engineering and art, allowing buildings to have a dynamic and unique form. Parametric design for the facade is the application of computation strategies to the design process which aims at encoding decisions using computer power and language. By using parametric design, architects are able to create high quality designs providing solutions for visual, material and structural aspects





# Aluminium profiles

# Aluminium profiles



CRYSTA-Ø1



CRYSTA-02



CRYSTA-Ø3



CRYSTA-Ø4



CRYSTA-Ø5



CRYSTA-Ø6



CRYSTA-07



CRYSTA-Ø8



CRYSTA-Ø9



CRYSTA-10



CRYSTA-11



CRYSTA-12



CRYSTA-13



CRYSTA-14



CRYSTA-15



CRYSTA-16





## C channel

Aluminium Extruded C Channel the perfect solution for various construction projects. The C-shaped profile design provides excellent structural support while allowing for flexibility and ease of installation. The high-quality aluminium material used in its construction ensures its strength and durability, making it ideal for use in high-stress applications. With its sleek and modern design, it adds an aesthetic appeal to any project, making it a versatile choice for a wide range of applications. From building frames and enclosures to decorative finishes, our Aluminium Extruded C Channel is a reliable and guarantees quality and longevity.





## Kinetic

The kinetic fasade is an example of an element within kinetic architecture and can be used to control light, air, energy a