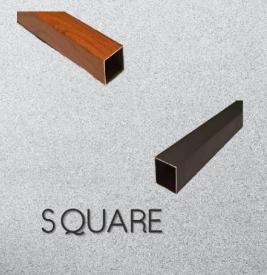

# Aluminium profiles

# Aluminium profiles

CRYSTA-Ø1

CRYSTA-02

CRYSTA-Ø3

CRYSTA-Ø4

CRYSTA-Ø5

CRYSTA-Ø6

CRYSTA-07