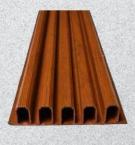

## Louvers

Aluminium Louver Crafted from high-quality aluminium, our Aluminium Louver is a sleek and durable solution for ventilation and temperature control in any building. With its adjustable slats, it provides maximum airflow while keeping out unwanted elements such as direct sunlight, rain, and noise. The slim and modern design of our louvers adds a touch of sophistication to any architectural style, while the superior materials used ensure long-lasting performance and low maintenance. Customizable in size and finish, our Aluminium Louver is the perfect addition to any building that requires both form and function.

# Louver types

CIRCULAR

RECTANGULAR

Eliptical