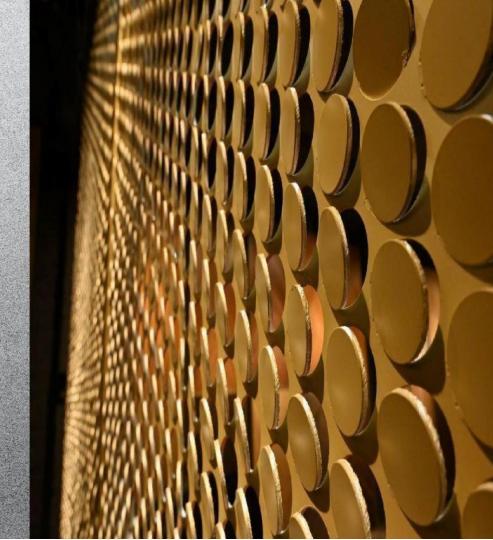

## Coin Matrix

### Customized coin matrix cassette is

a stunning, copper-toned cladding that enhances the flow of natural light and adds dimension to any building facade. the coin matrix cassette design creates a captivating visual effect and the material is easy to install and maintain. ideal for modern, sophisticated buildings, it is a popular choice for architects seeking a clean, minimal design that is both timeless and contemporary.