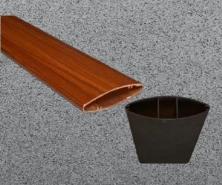

## C channel

Aluminium Extruded C Channel the perfect solution for various construction projects. The C-shaped profile design provides excellent structural support while allowing for flexibility and ease of installation. The high-quality aluminium material used in its construction ensures its strength and durability, making it ideal for use in high-stress applications. With its sleek and modern design, it adds an aesthetic appeal to any project, making it a versatile choice for a wide range of applications. From building frames and enclosures to decorative finishes, our Aluminium Extruded C Channel is a reliable and guarantees quality and longevity.