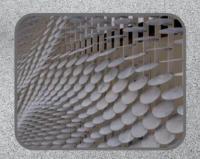

## Coin Matrix

### Customized coin matrix cassette is

a stunning, copper-toned cladding that enhances the flow of natural light and adds dimension to any building facade. the coin matrix cassette design creates a captivating visual effect and the material is easy to install and maintain. ideal for modern, sophisticated buildings, it is a popular choice for architects seeking a clean, minimal design that is both timeless and contemporary.