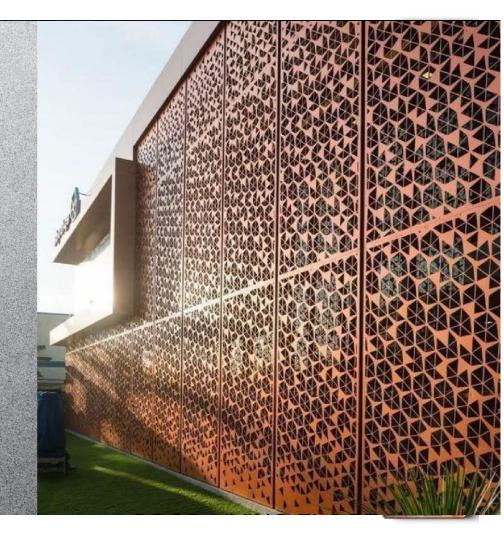

## Perforated customized Panels

customized perforated matrix cassette is a stunning, copper-toned cladding that enhances the flow of natural light and adds dimension to any building facade. the perforated matrix design creates a captivating visual effect and the material is easy to install and maintain. Ideal for modern, sophisticated buildings, it is a popular choice for architects seeking a clean, minimal design that is both timeless and contemporary.

Perforated Panels