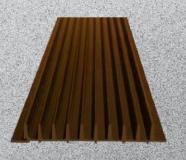

# LW/ING PRODUCTSS

Perforated customized Panels

Louvers

Shingles

Coin Matrix

Parametric's

**Flutings** 

C channel

## Perforated customized Panels

customized perforated matrix cassette is a stunning, copper-toned cladding that enhances the flow of natural light and adds dimension to any building facade. the perforated matrix design creates a captivating visual effect and the material is easy to install and maintain. Ideal for modern, sophisticated buildings, it is a popular choice for architects seeking a clean, minimal design that is both timeless and contemporary.

Perforated Panels